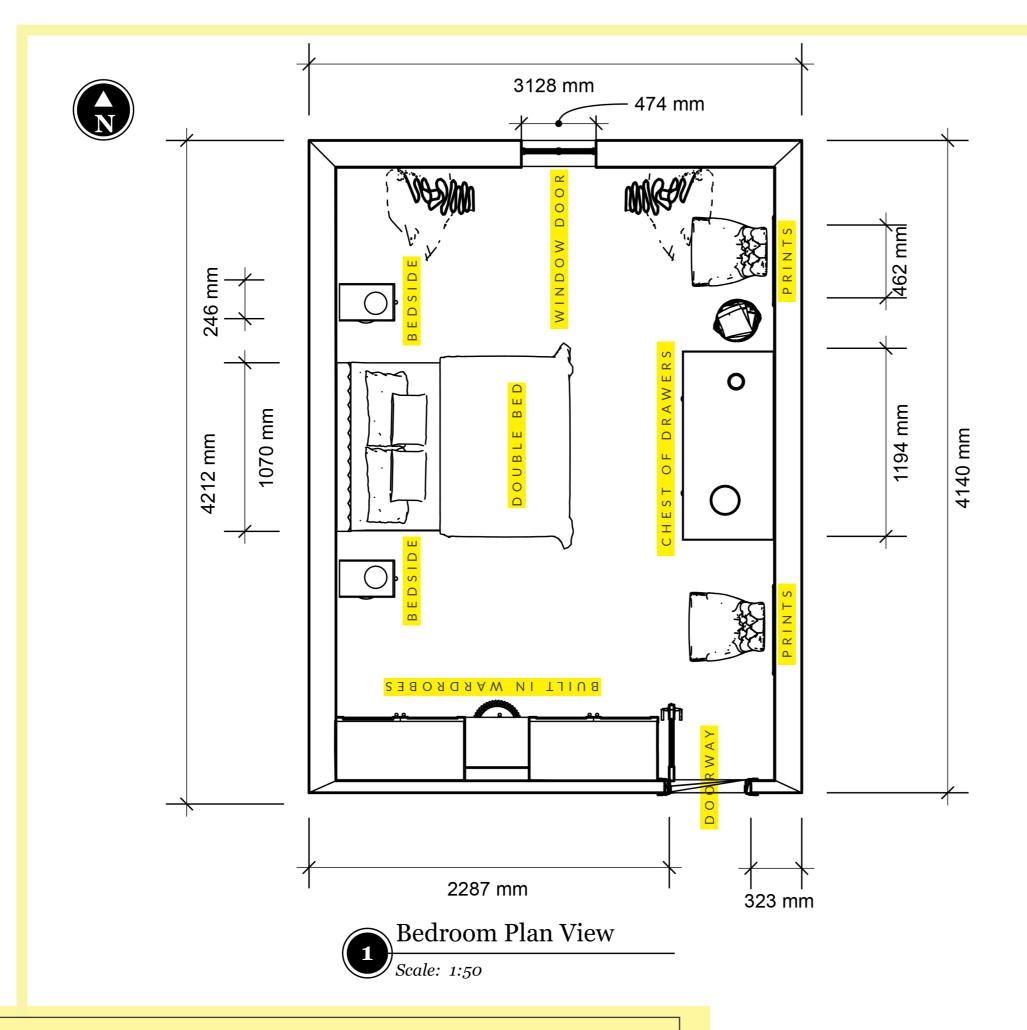

### INTERIOR FLOOR PLAN LAYOUT

A MULT

| L'Envol Wallpaper<br>by Manuel Canovas<br>per roll<br>£126.40<br><u>Shop Here</u> |        | Print<br>per roll<br>£XXX               | Vintage Mir<br>Ebay<br>£XXX     |
|-----------------------------------------------------------------------------------|--------|-----------------------------------------|---------------------------------|
| Dusk Bed<br>£449.00<br><u>Shop Here</u>                                           |        | <u>Shop Here</u>                        | Shop Here                       |
| John Lewis<br>£49.00                                                              |        | per roll<br>£XXX                        | Chair                           |
| <u>Shop Here</u><br>John Lewis<br>£120.00                                         | Henrie | <u>Shop Here</u><br>Laundry<br>per roll | E b a y<br>£ X X X<br>Shop Here |
| <u>Shop Here</u><br>Silk Curtains                                                 |        | £ X X X<br><u>Shop Here</u>             | Paint<br>£XXX                   |
| by Manuel Canovas<br>per roll<br>£228.40                                          |        | Dresser<br>£XXX                         | <u>Shop Here</u>                |
| <u>Shop Here</u>                                                                  | ст     | Shop Here                               | ROOM BU<br>TOTAL SEI            |

# **3D RENDERS**

Hang the painting so that the bottom of the painting is line with the top of the chairs table, so the paintings are at the same eye-level.

The chest of Drawers is placed on the right wall as you walk into the room. Chairs should be placed on each side with the prints directly above the chairs.

The flowers are placed on each side of the chest (Look at layout on floor plan).

The Mirror is placed centrally and to the rear of the chest, maximising usable top space.

The Edwardian chairs are to be

Hom

#### THE INSTRUCTIONS

The bed is to be centralised to the left wall. This back wall is covered with the airballoon wallpaper. Best not to place any prints on this wall otherwise it will look too busy. Accesorise your bed with a beautiful Dusk grey throw and John Lewis green cushions.

(Please see layout and 3D Rendering).

These lightshades are to be place centrally on each bed-side table. With appropriate wifi connected lightbulbs you can dim the lighting and choose from endless lighting colours to suit your mood.

These white painted bed-side tables are positioned on each side of the bed. Ensure they are placed close to the bed, so you can reach the light switch and they don't obstruct the fitted wardrobe doors.