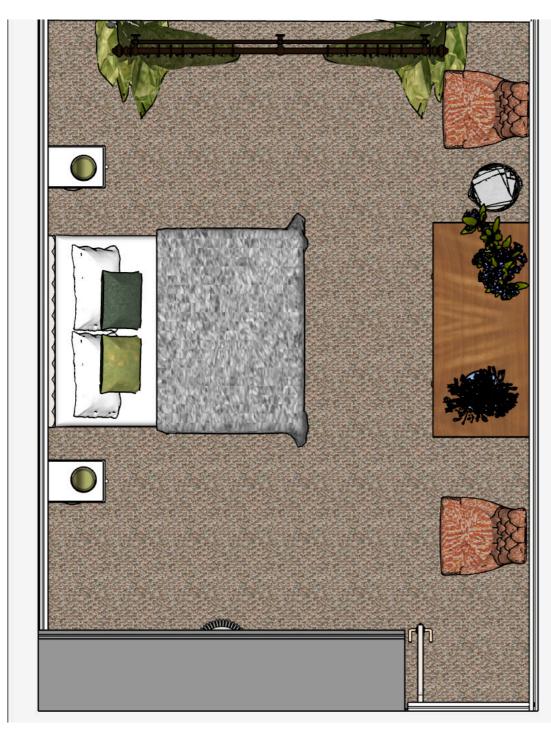

### INTERIOR FLOOR PLAN LAYOUT

A MULT

| L'Envol Wallpaper<br>by Manuel Canovas<br>per roll<br>£126.40<br><u>Shop Here</u> |        | Print<br>per roll<br>£XXX               | Vintage Mir<br>Ebay<br>£XXX     |
|-----------------------------------------------------------------------------------|--------|-----------------------------------------|---------------------------------|
| Dusk Bed<br>£449.00<br><u>Shop Here</u>                                           |        | <u>Shop Here</u>                        | Shop Here                       |
| John Lewis<br>£49.00                                                              |        | per roll<br>£XXX                        | Chair                           |
| <u>Shop Here</u><br>John Lewis<br>£120.00                                         | Henrie | <u>Shop Here</u><br>Laundry<br>per roll | E b a y<br>£ X X X<br>Shop Here |
| <u>Shop Here</u><br>Silk Curtains                                                 |        | £ X X X<br><u>Shop Here</u>             | Paint<br>£XXX                   |
| by Manuel Canovas<br>per roll<br>£228.40                                          |        | Dresser<br>£XXX                         | <u>Shop Here</u>                |
| <u>Shop Here</u>                                                                  | ст     | Shop Here                               | ROOM BU<br>TOTAL SEI            |

#### THE DETAILS

Plan View from above

West facing Side

East facing Side

# **3D RENDERS**

Hang the painting so that the bottom of the painting is line with the top of the chairs table, so the paintings are at the same eye-level.

The chest of Drawers is placed on the right wall as you walk into the room. Chairs should be placed on each side with the prints directly above the chairs.

The flowers are placed on each side of the chest (Look at layout on floor plan).

The Mirror is placed centrally and to the rear of the chest, maximising usable top space.

The Edwardian chairs are to be

Hom

#### THE INSTRUCTIONS

The bed is to be centralised to the left wall. This back wall is covered with the airballoon wallpaper. Best not to place any prints on this wall otherwise it will look too busy. Accesorise your bed with a beautiful Dusk grey throw and John Lewis green cushions.

These white painted bed-side tables are positioned on each side of the bed. Ensure they are placed close to the bed, so you can reach the light switch and they don't obstruct the fitted wardrobe doors.