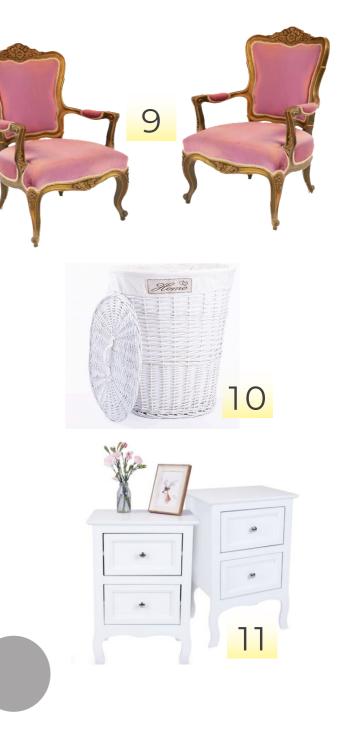

### INTERIOR FLOOR PLAN LAYOUT

A MULT

| L'Envol Wallpaper<br>by Manuel Canovas<br>per roll<br>£126.40<br><u>Shop Here</u> |        | Print<br>per roll<br>£XXX               | Vintage Mir<br>Ebay<br>£XXX     |
|-----------------------------------------------------------------------------------|--------|-----------------------------------------|---------------------------------|
| Dusk Bed<br>£449.00<br><u>Shop Here</u>                                           |        | <u>Shop Here</u>                        | Shop Here                       |
| John Lewis<br>£49.00                                                              |        | per roll<br>£XXX                        | Chair                           |
| <u>Shop Here</u><br>John Lewis<br>£120.00                                         | Henrie | <u>Shop Here</u><br>Laundry<br>per roll | E b a y<br>£ X X X<br>Shop Here |
| <u>Shop Here</u><br>Silk Curtains                                                 |        | £ X X X<br><u>Shop Here</u>             | Paint<br>£XXX                   |
| by Manuel Canovas<br>per roll<br>£228.40                                          |        | Dresser<br>£XXX                         | <u>Shop Here</u>                |
| <u>Shop Here</u>                                                                  | ст     | Shop Here                               | ROOM BU<br>TOTAL SEI            |

# UDGET £9,000 ELECTION £7,250

<u>Shop Here</u>

Shop Here

Flowers £XXX

irror

#### 1. L'Envol Wallpaper BY MANUEL CANOVAS

- 2. Bed by DUSK
- 3. JOHN LEWIS Lamps
- 4. Prints Contemporary art by Mackenzie Thorp. ART GALLERY
- 5. Silk Curtains BY MANUEL CANOVAS
- 6. Flowers from BLOOM
- 7. Vintage Mirror from EBAY
- 8. Chest of Drawers from vintage ANTIQUE SHOP ISLINGTON
- 🖟 Edwardian chairs from EBAY 9
- 10. Laundry Basket AMAZON
- 11. JOHN LEWIS Bed-Side Tables
- 12. Paint DULUX