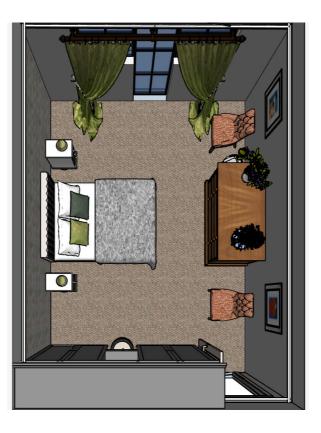

### INTERIOR FLOOR PLAN LAYOUT

A MULT

| L'Envol Wallpaper<br>by Manuel Canovas<br>per roll<br>£126.40<br><u>Shop Here</u> |        | Print<br>per roll<br>£XXX               | Vintage Mir<br>Ebay<br>£XXX     |
|-----------------------------------------------------------------------------------|--------|-----------------------------------------|---------------------------------|
| Dusk Bed<br>£449.00<br><u>Shop Here</u>                                           |        | <u>Shop Here</u>                        | Shop Here                       |
| John Lewis<br>£49.00                                                              |        | per roll<br>£XXX                        | Chair                           |
| <u>Shop Here</u><br>John Lewis<br>£120.00                                         | Henrie | <u>Shop Here</u><br>Laundry<br>per roll | E b a y<br>£ X X X<br>Shop Here |
| <u>Shop Here</u><br>Silk Curtains                                                 |        | £ X X X<br><u>Shop Here</u>             | Paint<br>£XXX                   |
| by Manuel Canovas<br>per roll<br>£228.40                                          |        | Dresser<br>£XXX                         | <u>Shop Here</u>                |
| <u>Shop Here</u>                                                                  | ст     | Shop Here                               | ROOM BU<br>TOTAL SEI            |

### **3D RENDERS**

TOP VIEW

# **3D RENDERS**

Hang the painting so that the bottom of the painting is line with the top of the chairs table, so the paintings are at the same eye-level.

The chest of Drawers is placed on the right wall as you walk into the room. Chairs should be placed on each side with the prints directly above the chairs.