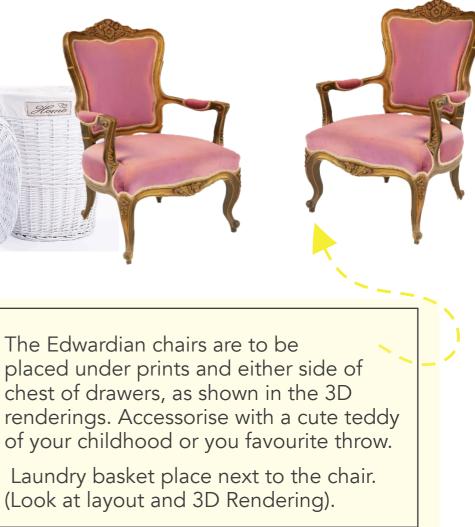

The flowers are placed on each side of the chest (Look at layout on floor plan).

The Mirror is placed centrally and to the rear of the chest, maximising usable top space.

The Edwardian chairs are to be

Hom

#### THE INSTRUCTIONS

The bed is to be centralised to the left wall. This back wall is covered with the airballoon wallpaper. Best not to place any prints on this wall otherwise it will look too busy. Accesorise your bed with a beautiful Dusk grey throw and John Lewis green cushions.