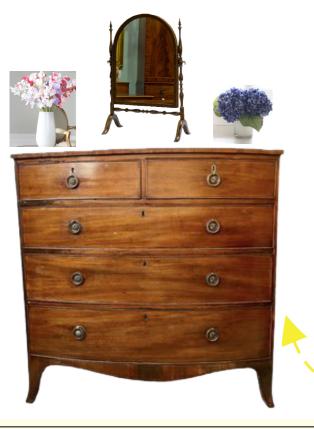

The flowers are placed on each side of the chest (Look at layout on floor plan).

The Mirror is placed centrally and to the rear of the chest, maximising usable top space.

The Edwardian chairs are to be

Hom