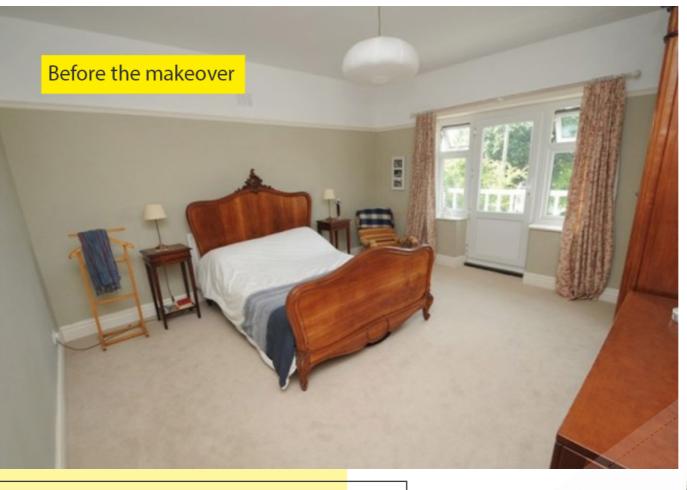

#### CLIENTS BRIEF

- 1. Recreate the tired Edwardian bedroom into a contemporary design to make it feel modern, fresh and bright.
- 2. Require more storage, preferably fitted wardrobe space.
- 3. This main bedroom is used daily and must include an area for dressing and a make-up area.
- 4. A hidden area for secure storage would be an exciting twist.
- 5. Canovas and Colefax interiors would be highly preferable. but also open to 'fun' wallpaper and 'fun' artwork, such as Contemporary art by Mackenzie Thorp.

Master bedroom