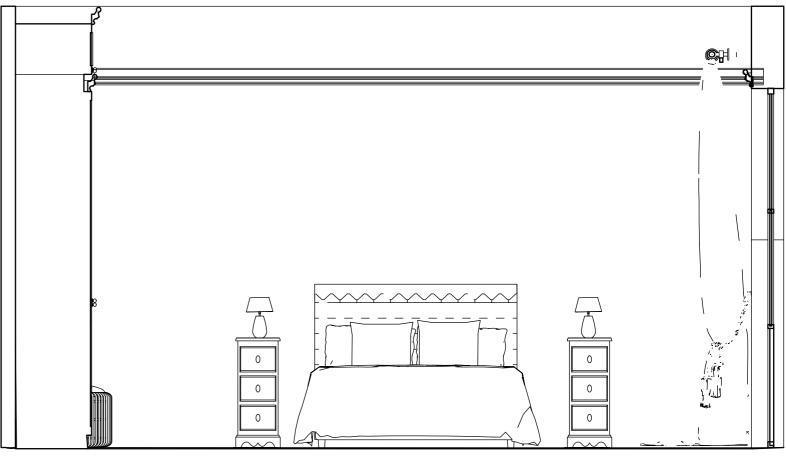

#### THE DETAILS

Plan View from above

West facing Side

East facing Side

#### THE INSTRUCTIONS

The bed is to be centralised to the left wall. This back wall is covered with the airballoon wallpaper. Best not to place any prints on this wall otherwise it will look too busy. Accesorise your bed with a beautiful Dusk grey throw and John Lewis green cushions.

(Please see layout and 3D Rendering).

These lightshades are to be place centrally on each bed-side table. With appropriate wifi connected lightbulbs you can dim the lighting and choose from endless lighting colours to suit your mood.

These white painted bed-side tables are positioned on each side of the bed. Ensure they are placed close to the bed, so you can reach the light switch and they don't obstruct the fitted wardrobe doors.