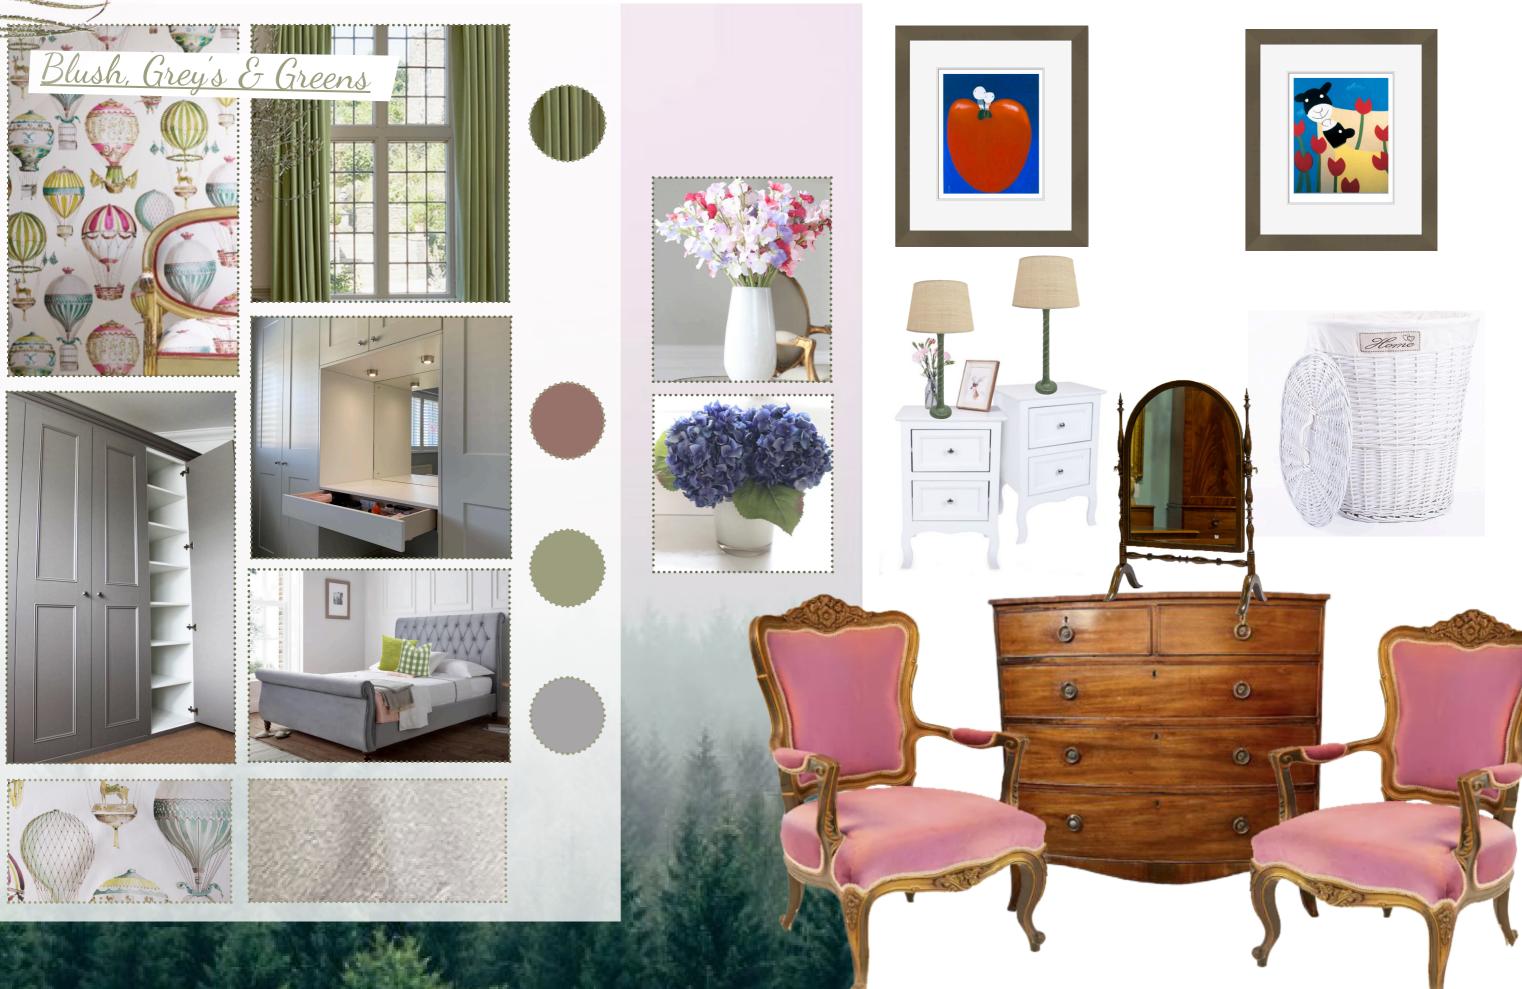

## THE MOODBOARD

#### 1. L'Envol Wallpaper BY MANUEL CANOVAS

- 2. Bed by DUSK
- 3. JOHN LEWIS Lamps
- 4. Prints Contemporary art by Mackenzie Thorp. ART GALLERY
- 5. Silk Curtains BY MANUEL CANOVAS
- 6. Flowers from BLOOM
- 7. Vintage Mirror from EBAY
- 8. Chest of Drawers from vintage ANTIQUE SHOP ISLINGTON
- 🖟 Edwardian chairs from EBAY 9
- 10. Laundry Basket AMAZON
- 11. JOHN LEWIS Bed-Side Tables
- 12. Paint DULUX