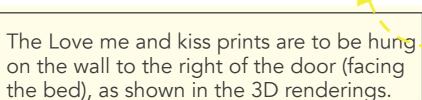

# **3D RENDERS**

Hang the painting so that the bottom of the painting is line with the top of the chairs table, so the paintings are at the same eye-level.

The chest of Drawers is placed on the right wall as you walk into the room. Chairs should be placed on each side with the prints directly above the chairs.