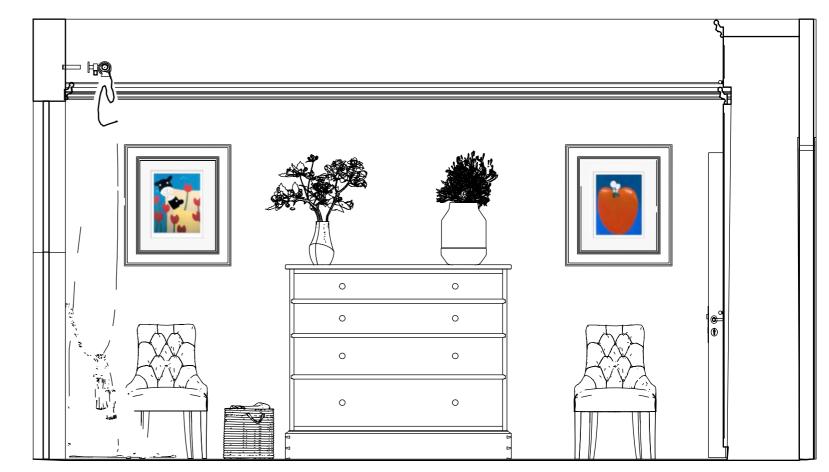

#### THE DETAILS

Plan View from above

West facing Side

East facing Side

# **3D RENDERS**

Hang the painting so that the bottom of the painting is line with the top of the chairs table, so the paintings are at the same eye-level.

The chest of Drawers is placed on the right wall as you walk into the room. Chairs should be placed on each side with the prints directly above the chairs.

The flowers are placed on each side of the chest (Look at layout on floor plan).

The Mirror is placed centrally and to the rear of the chest, maximising usable top space.

The Edwardian chairs are to be

Hom