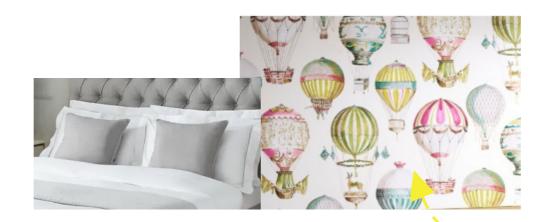

## THE MOODBOARD

#### THE INSTRUCTIONS

The bed is to be centralised to the left wall. This back wall is covered with the airballoon wallpaper. Best not to place any prints on this wall otherwise it will look too busy. Accesorise your bed with a beautiful Dusk grey throw and John Lewis green cushions.