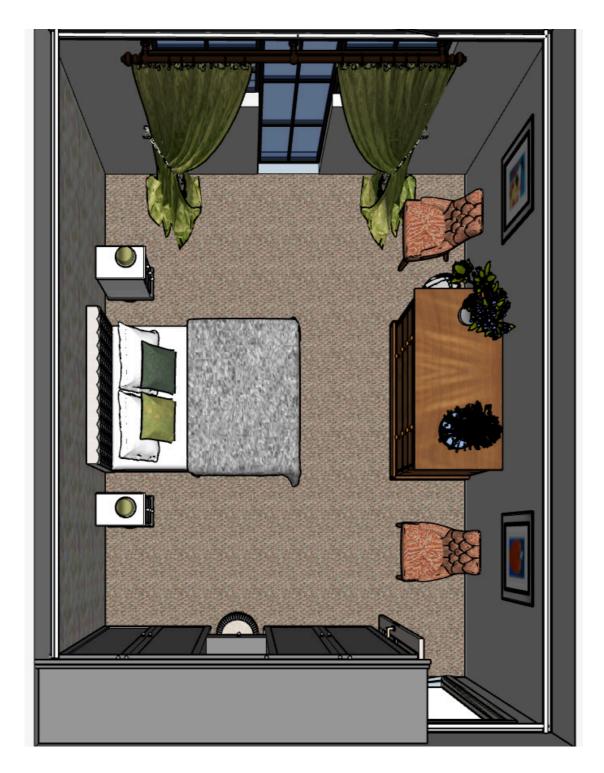

### **3D RENDERS**

TOP VIEW

# **3D RENDERS**

Hang the painting so that the bottom of the painting is line with the top of the chairs table, so the paintings are at the same eye-level.

The chest of Drawers is placed on the right wall as you walk into the room. Chairs should be placed on each side with the prints directly above the chairs.

The flowers are placed on each side of the chest (Look at layout on floor plan).

The Mirror is placed centrally and to the rear of the chest, maximising usable top space.

The Edwardian chairs are to be

Hom

#### THE INSTRUCTIONS

The bed is to be centralised to the left wall. This back wall is covered with the airballoon wallpaper. Best not to place any prints on this wall otherwise it will look too busy. Accesorise your bed with a beautiful Dusk grey throw and John Lewis green cushions.

(Please see layout and 3D Rendering).

These lightshades are to be place centrally on each bed-side table. With appropriate wifi connected lightbulbs you can dim the lighting and choose from endless lighting colours to suit your mood.

These white painted bed-side tables are positioned on each side of the bed. Ensure they are placed close to the bed, so you can reach the light switch and they don't obstruct the fitted wardrobe doors.