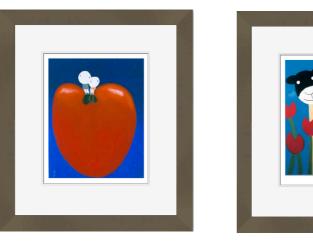

# **3D RENDERS**

Hang the painting so that the bottom of the painting is line with the top of the chairs table, so the paintings are at the same eye-level.

The chest of Drawers is placed on the right wall as you walk into the room. Chairs should be placed on each side with the prints directly above the chairs.