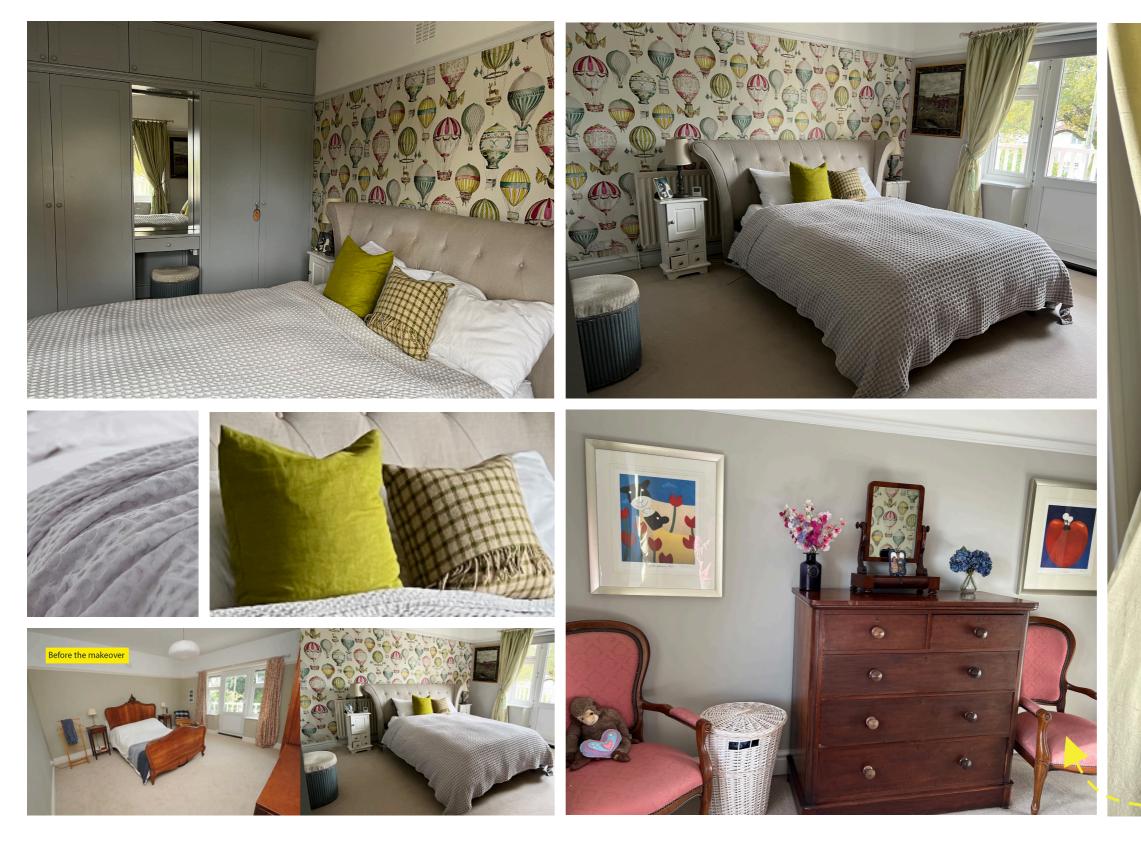

#### SAMPLE OF THIS MAKE-OVER!

This is <u>not</u> included in your package. This is just an example of this final sample space.

# **3D RENDERS**

Hang the painting so that the bottom of the painting is line with the top of the chairs table, so the paintings are at the same eye-level.

The chest of Drawers is placed on the right wall as you walk into the room. Chairs should be placed on each side with the prints directly above the chairs.

The flowers are placed on each side of the chest (Look at layout on floor plan).

The Mirror is placed centrally and to the rear of the chest, maximising usable top space.

The Edwardian chairs are to be

Hom

#### THE INSTRUCTIONS

The bed is to be centralised to the left wall. This back wall is covered with the airballoon wallpaper. Best not to place any prints on this wall otherwise it will look too busy. Accesorise your bed with a beautiful Dusk grey throw and John Lewis green cushions.